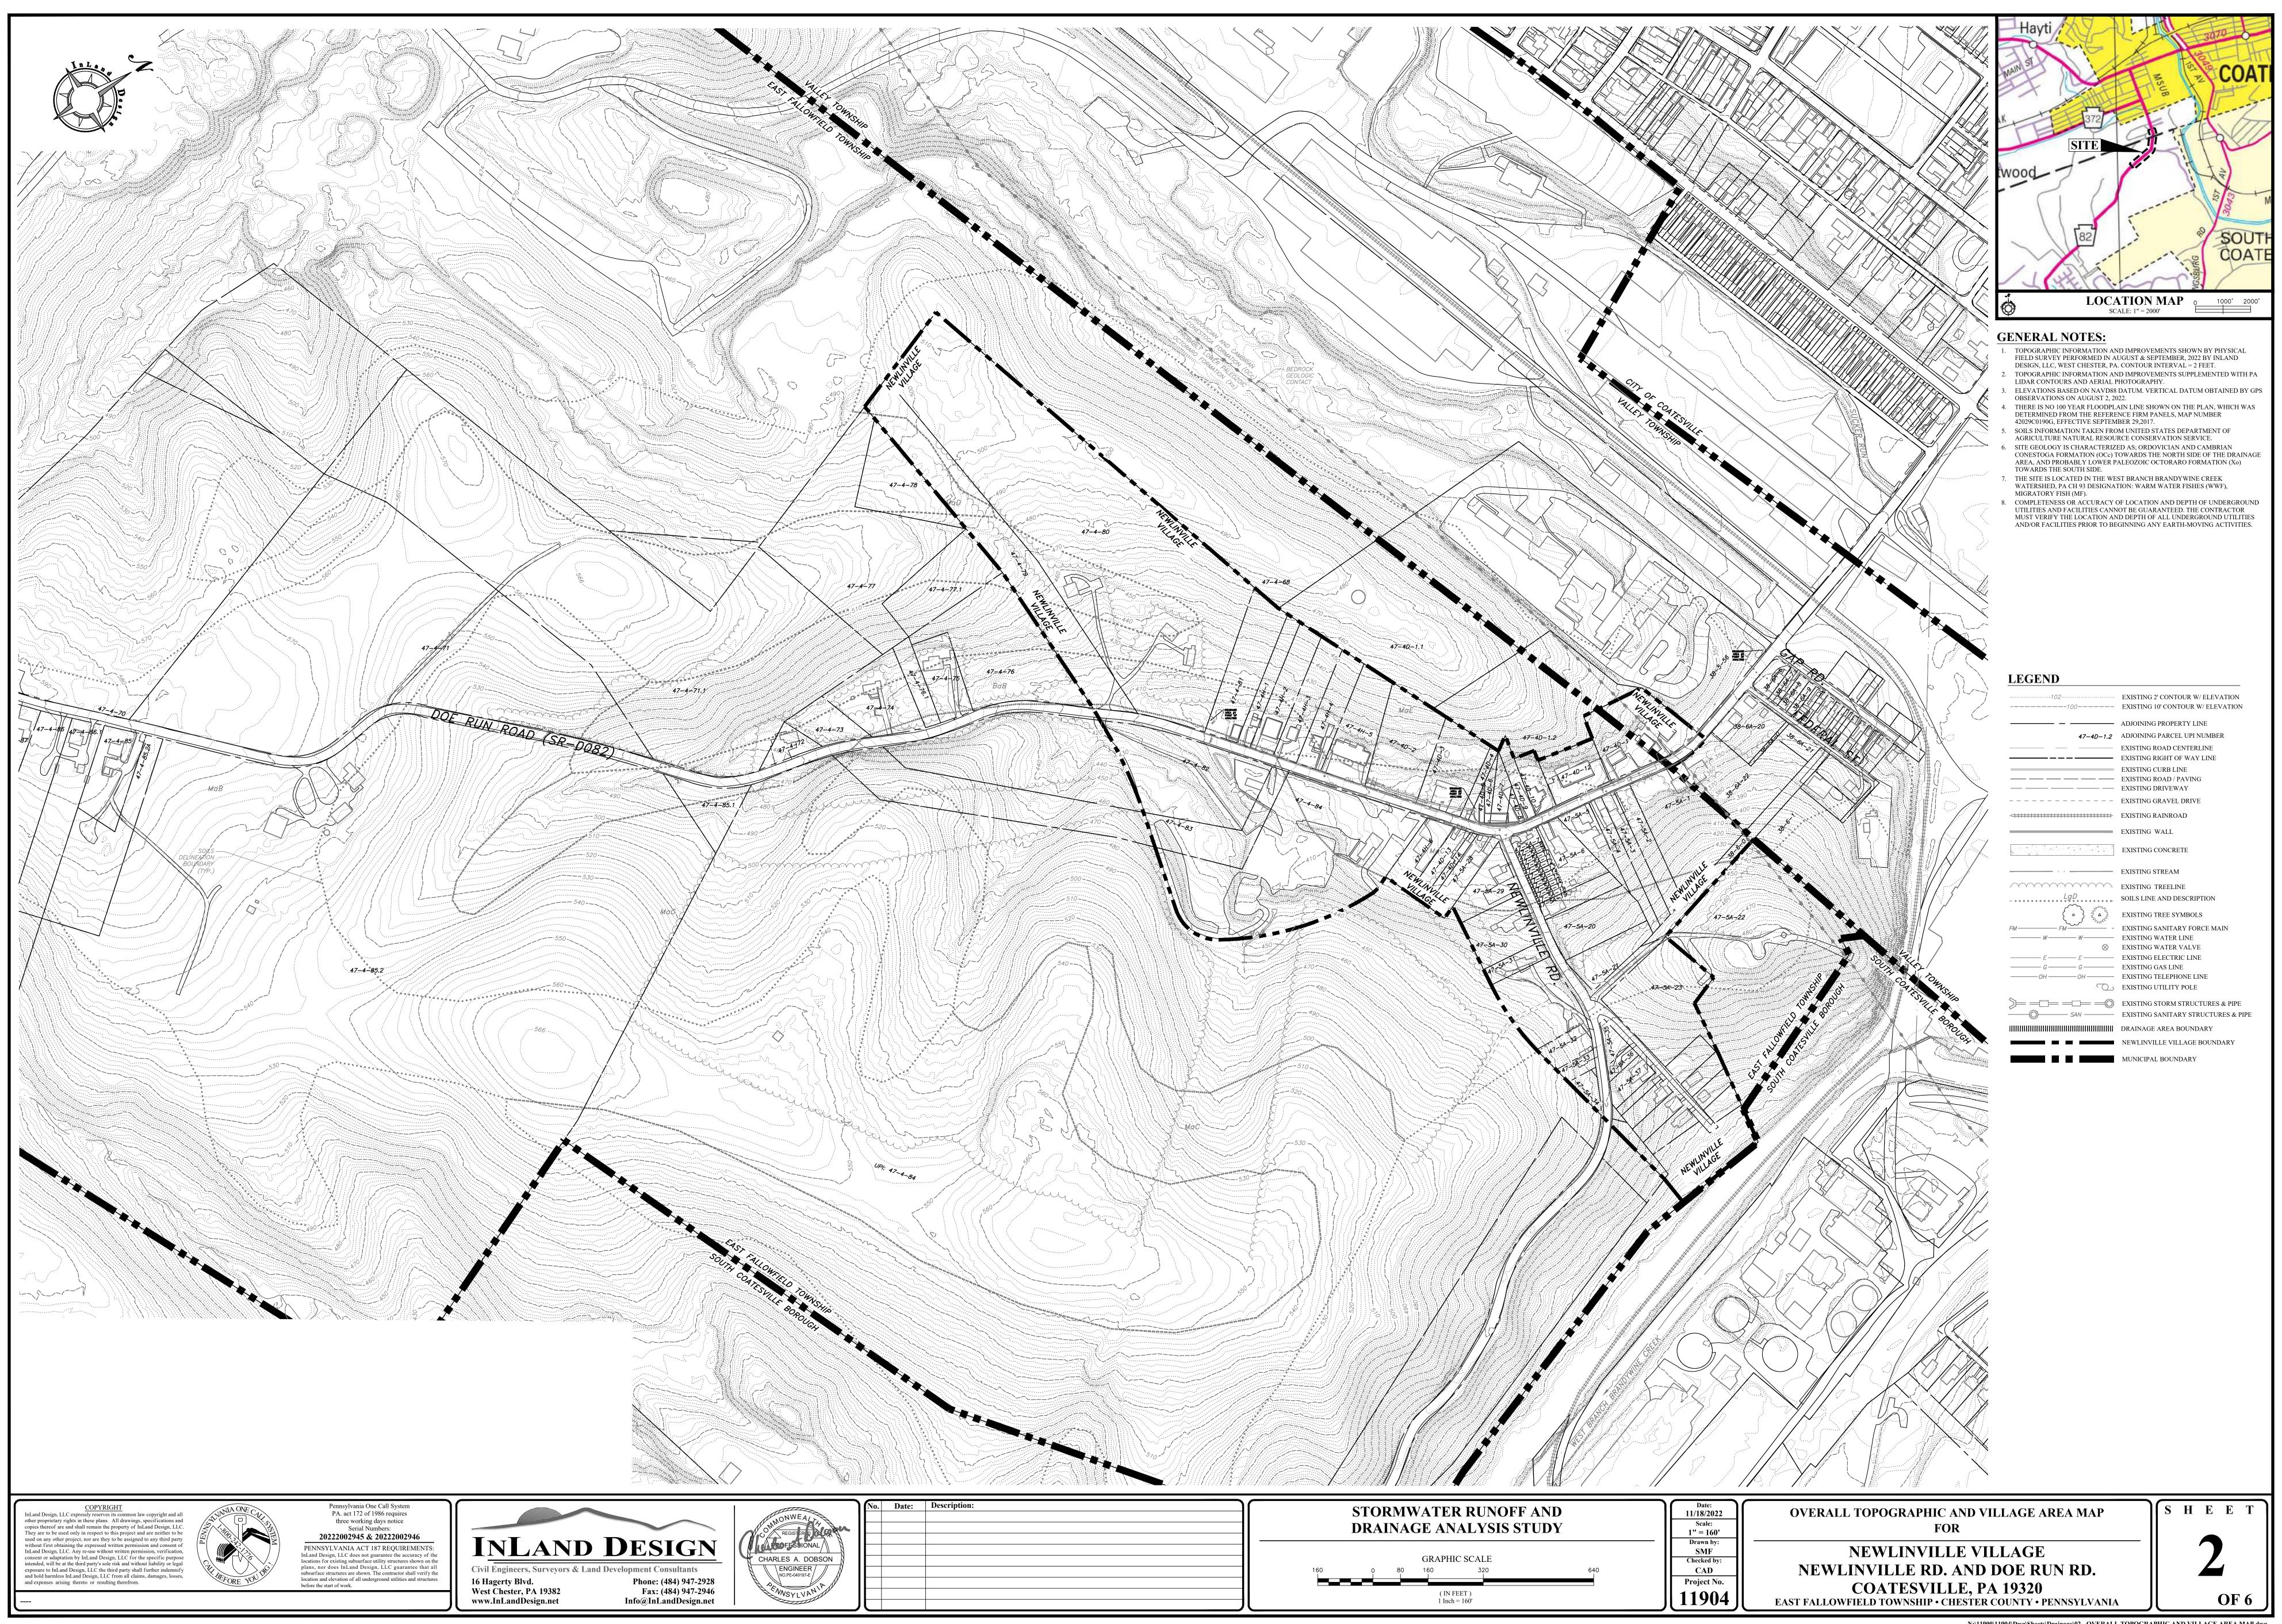

### **GENERAL NOTES:**

FIELD SURVEY PERFORMED IN AUGUST & SEPTEMBER, 2022 BY INLAND DESIGN, LLC, WEST CHESTER, PA. CONTOUR INTERVAL = 2 FEET.

2. TOPOGRAPHIC INFORMATION AND IMPROVEMENTS SUPPLEMENTED WITH PA

1. TOPOGRAPHIC INFORMATION AND IMPROVEMENTS SHOWN BY PHYSICAL

- IOPOGRAPHIC INFORMATION AND IMPROVEMENTS SUPPLEMENTED WITH PA LIDAR CONTOURS AND AERIAL PHOTOGRAPHY.
   ELEVATIONS BASED ON NAVD88 DATUM. VERTICAL DATUM OBTAINED BY GPS
- OBSERVATIONS ON AUGUST 2, 2022.

  4. THERE IS NO 100 YEAR FLOODPLAIN LINE SHOWN ON THE PLAN, WHICH WAS DETERMINED FROM THE REFERENCE FIRM PANELS, MAP NUMBER
- SOILS INFORMATION TAKEN FROM UNITED STATES DEPARTMENT OF AGRICULTURE NATURAL RESOURCE CONSERVATION SERVICE.
- AGRICULTURE NATURAL RESOURCE CONSERVATION SERVICE.

  6. SITE GEOLOGY IS CHARACTERIZED AS; ORDOVICIAN AND CAMBRIAN CONESTOGA FORMATION (OCc) TOWARDS THE NORTH SIDE OF THE DRAINAGE
- TOWARDS THE SOUTH SIDE.

  7. THE SITE IS LOCATED IN THE WEST BRANCH BRANDYWINE CREEK
  WATERSHED, DA CHOZ DESIGNATION, WARM WATER FISHES (WWID)
- WATERSHED, PA CH 93 DESIGNATION: WARM WATER FISHES (WWF),
  MIGRATORY FISH (MF).

  8. COMPLETENESS OR ACCURACY OF LOCATION AND DEPTH OF UNDERGROUND
- UTILITIES AND FACILITIES CANNOT BE GUARANTEED. THE CONTRACTOR
  MUST VERIFY THE LOCATION AND DEPTH OF ALL UNDERGROUND UTILITIES
  AND/OR FACILITIES PRIOR TO BEGINNING ANY EARTH-MOVING ACTIVITIES.

AREA, AND PROBABLY LOWER PALEOZOIC OCTORARO FORMATION (Xo)

**Sheet List Table** 

| NO. | DESCRIPTION                                  |
|-----|----------------------------------------------|
| 1   | COVER SHEET                                  |
| 2   | OVERALL TOPOGRAPHIC AND VILLAGE AREA MAP     |
| 3   | SITE ANALYSIS MAP                            |
| 4   | OVERALL WATERSHED BOUNDARY MAP               |
| 5   | DETAILED EXISTING FEATURES & CONVEYANCE PLAN |
| 6   | DETAILED EXISTING FEATURES & CONVEYANCE PLAN |