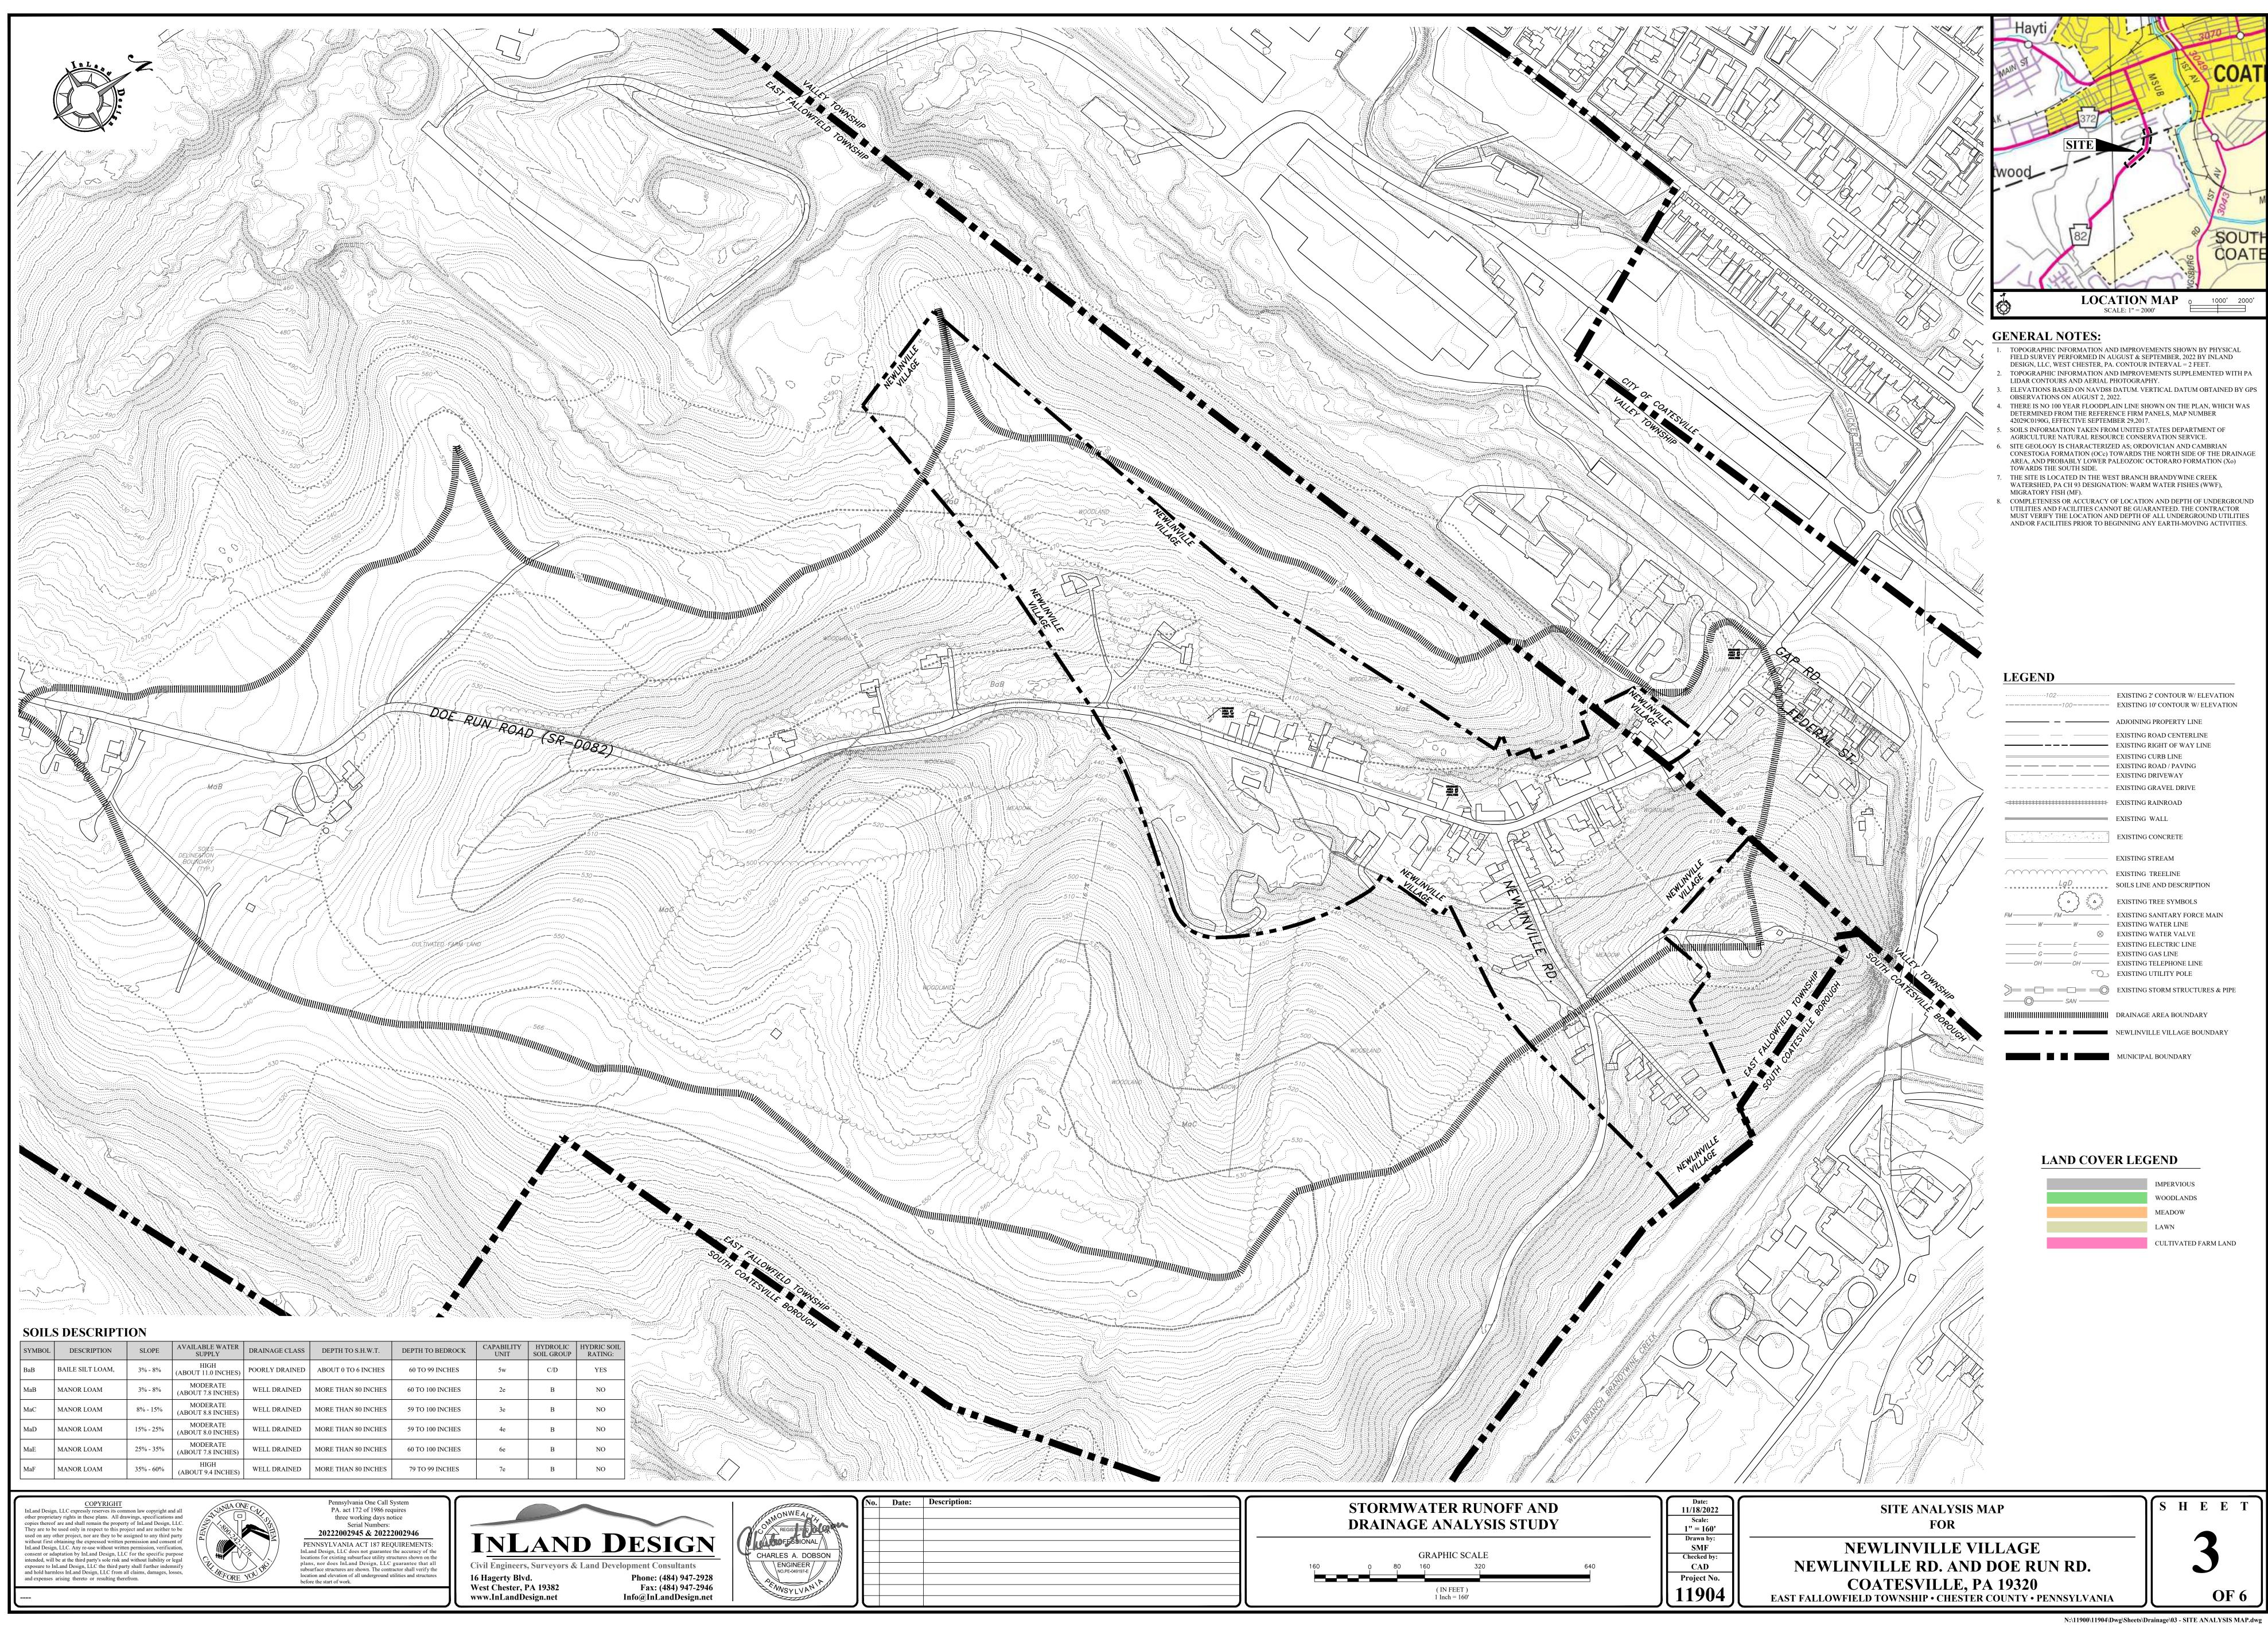

### **GENERAL NOTES:**

FIELD SURVEY PERFORMED IN AUGUST & SEPTEMBER, 2022 BY INLAND DESIGN, LLC, WEST CHESTER, PA. CONTOUR INTERVAL = 2 FEET.

2. TOPOGRAPHIC INFORMATION AND IMPROVEMENTS SUPPLEMENTED WITH PA

1. TOPOGRAPHIC INFORMATION AND IMPROVEMENTS SHOWN BY PHYSICAL

- IOPOGRAPHIC INFORMATION AND IMPROVEMENTS SUPPLEMENTED WITH PA LIDAR CONTOURS AND AERIAL PHOTOGRAPHY.
   ELEVATIONS BASED ON NAVD88 DATUM. VERTICAL DATUM OBTAINED BY GPS
- OBSERVATIONS ON AUGUST 2, 2022.

  4. THERE IS NO 100 YEAR FLOODPLAIN LINE SHOWN ON THE PLAN, WHICH WAS DETERMINED FROM THE REFERENCE FIRM PANELS, MAP NUMBER
- SOILS INFORMATION TAKEN FROM UNITED STATES DEPARTMENT OF AGRICULTURE NATURAL RESOURCE CONSERVATION SERVICE.
- AGRICULTURE NATURAL RESOURCE CONSERVATION SERVICE.

  6. SITE GEOLOGY IS CHARACTERIZED AS; ORDOVICIAN AND CAMBRIAN CONESTOGA FORMATION (OCc) TOWARDS THE NORTH SIDE OF THE DRAINAGE
- TOWARDS THE SOUTH SIDE.

  7. THE SITE IS LOCATED IN THE WEST BRANCH BRANDYWINE CREEK
  WATERSHED, DA CHOZ DESIGNATION, WARM WATER FISHES (WWID)
- WATERSHED, PA CH 93 DESIGNATION: WARM WATER FISHES (WWF),
  MIGRATORY FISH (MF).

  8. COMPLETENESS OR ACCURACY OF LOCATION AND DEPTH OF UNDERGROUND
- UTILITIES AND FACILITIES CANNOT BE GUARANTEED. THE CONTRACTOR
  MUST VERIFY THE LOCATION AND DEPTH OF ALL UNDERGROUND UTILITIES
  AND/OR FACILITIES PRIOR TO BEGINNING ANY EARTH-MOVING ACTIVITIES.

AREA, AND PROBABLY LOWER PALEOZOIC OCTORARO FORMATION (Xo)

**Sheet List Table** 

| NO. | DESCRIPTION                                  |
|-----|----------------------------------------------|
| 1   | COVER SHEET                                  |
| 2   | OVERALL TOPOGRAPHIC AND VILLAGE AREA MAP     |
| 3   | SITE ANALYSIS MAP                            |
| 4   | OVERALL WATERSHED BOUNDARY MAP               |
| 5   | DETAILED EXISTING FEATURES & CONVEYANCE PLAN |
| 6   | DETAILED EXISTING FEATURES & CONVEYANCE PLAN |