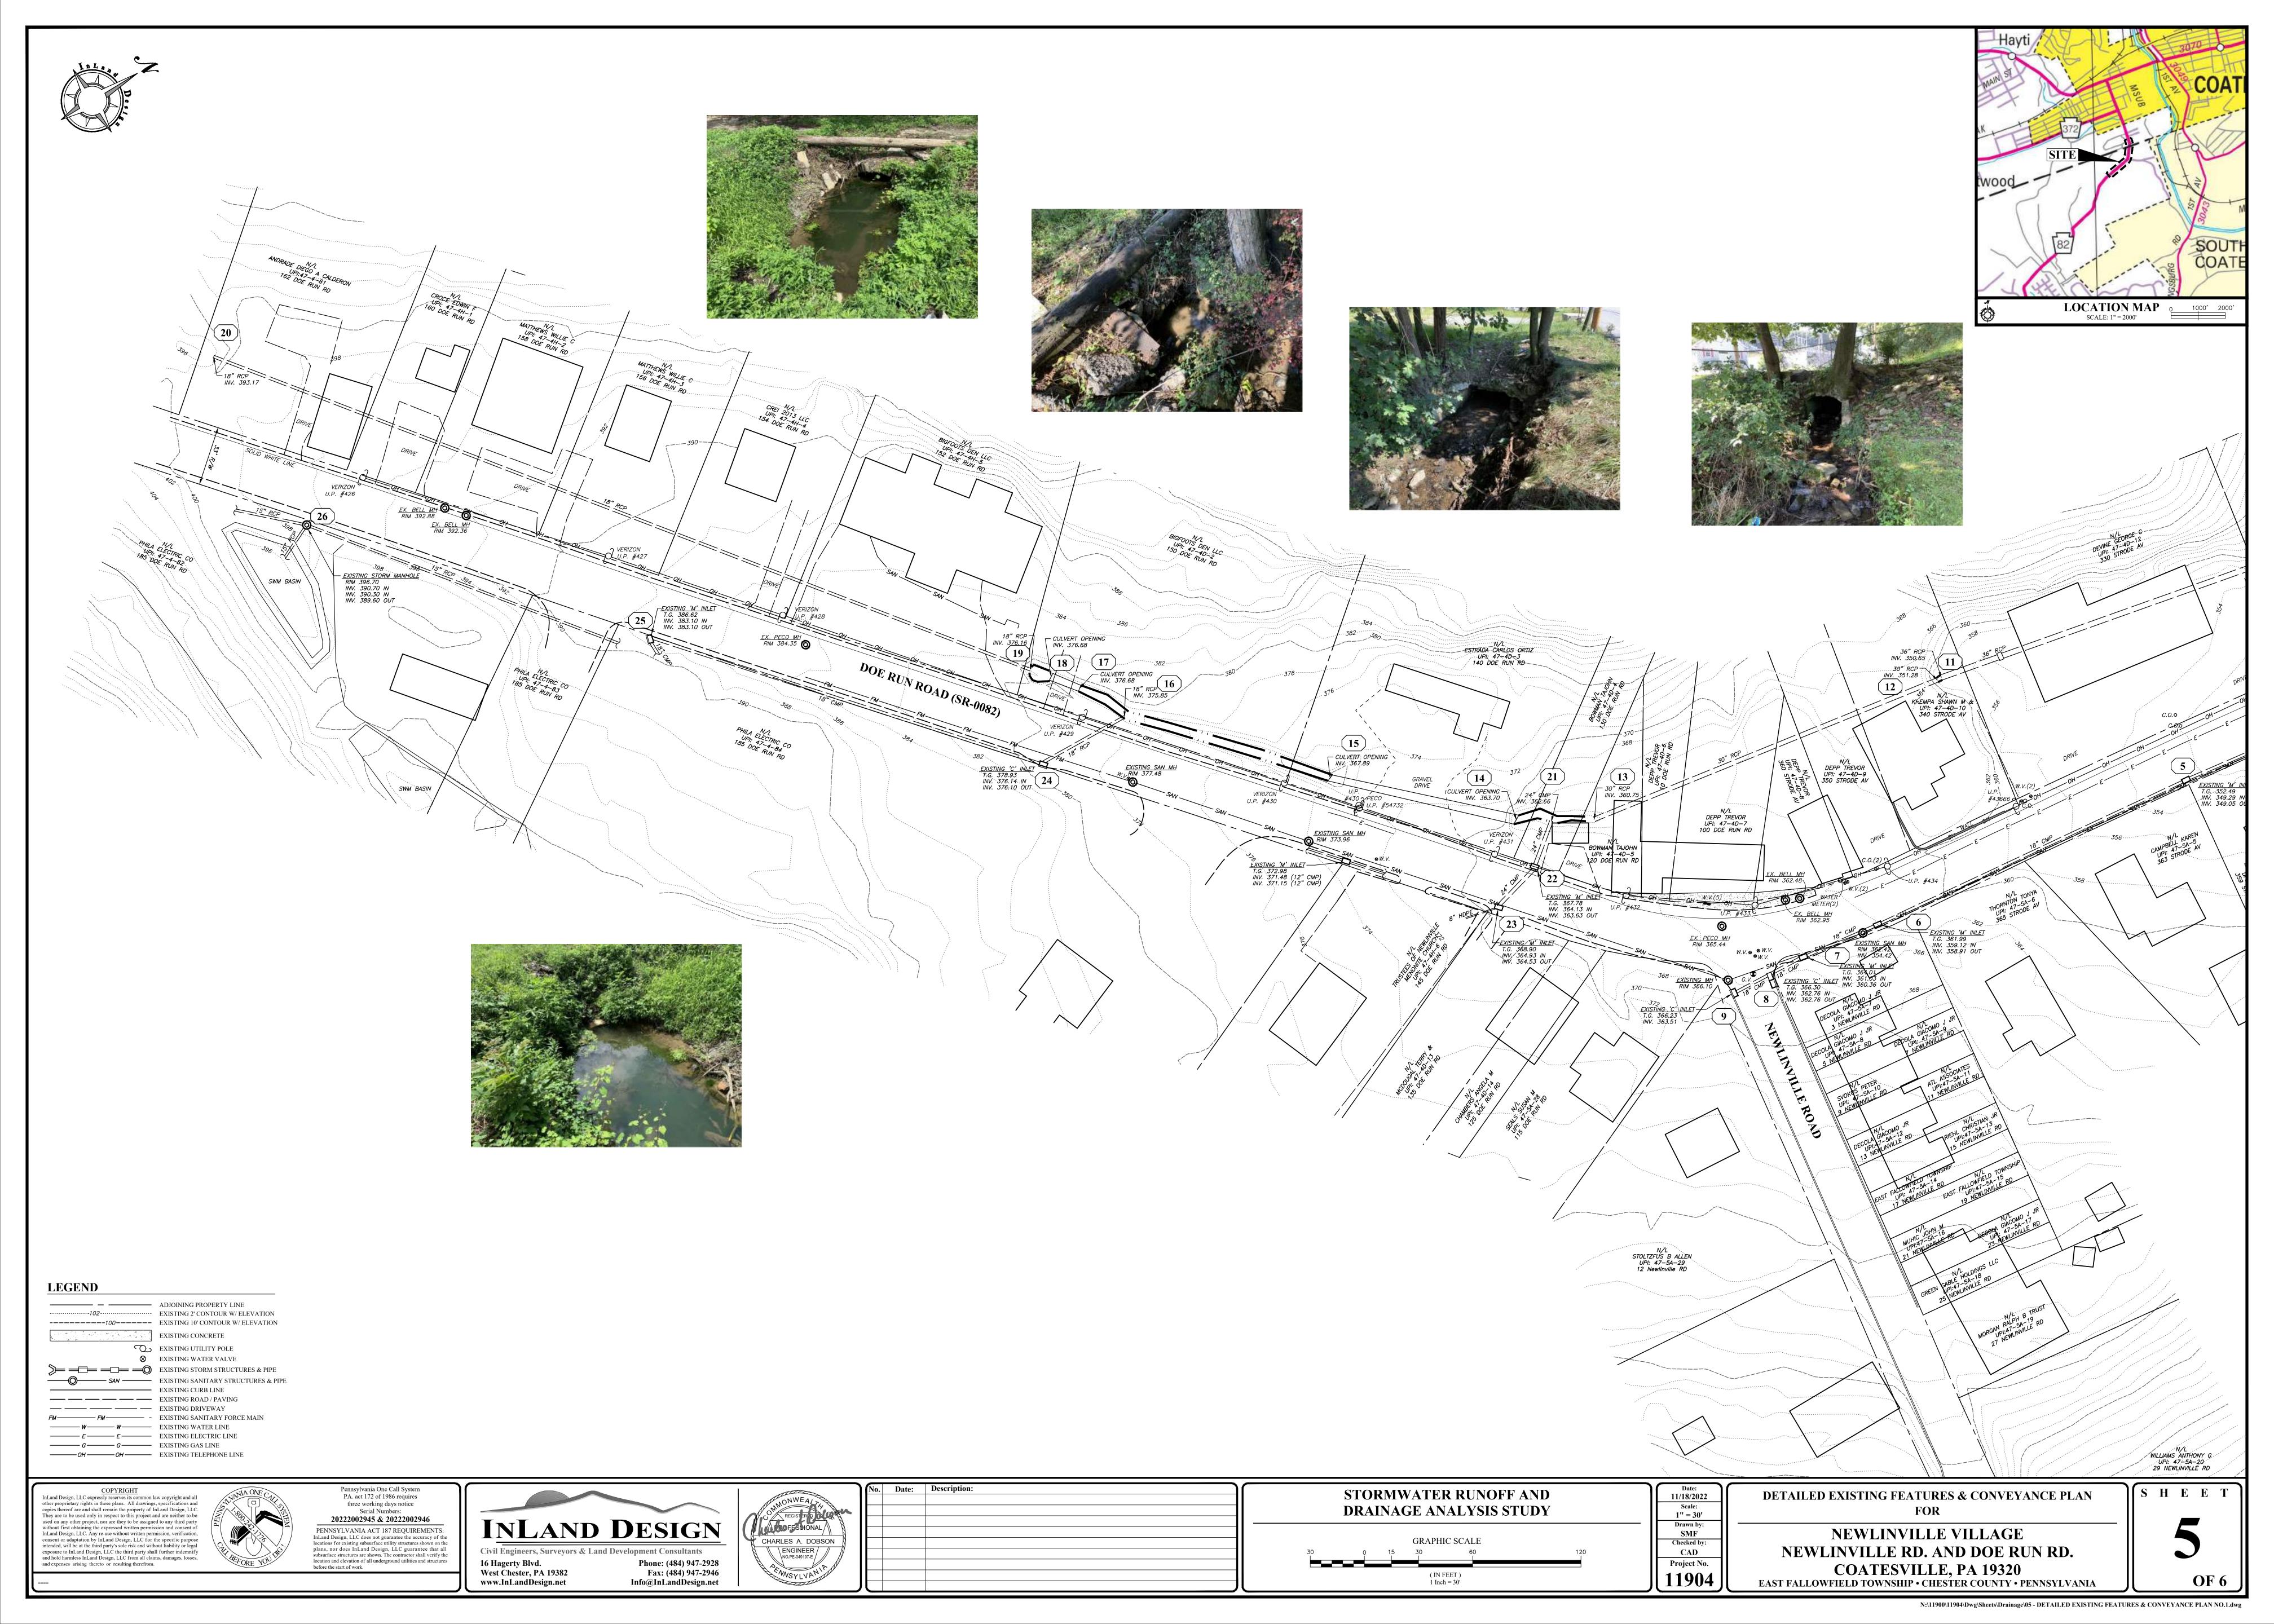

AREA, AND PROBABLY LOWER PALEOZOIC OCTORARO FORMATION (Xo)

**Sheet List Table** 

| NO. | DESCRIPTION                                  |
|-----|----------------------------------------------|
| 1   | COVER SHEET                                  |
| 2   | OVERALL TOPOGRAPHIC AND VILLAGE AREA MAP     |
| 3   | SITE ANALYSIS MAP                            |
| 4   | OVERALL WATERSHED BOUNDARY MAP               |
| 5   | DETAILED EXISTING FEATURES & CONVEYANCE PLAN |
| 6   | DETAILED EXISTING FEATURES & CONVEYANCE PLAN |