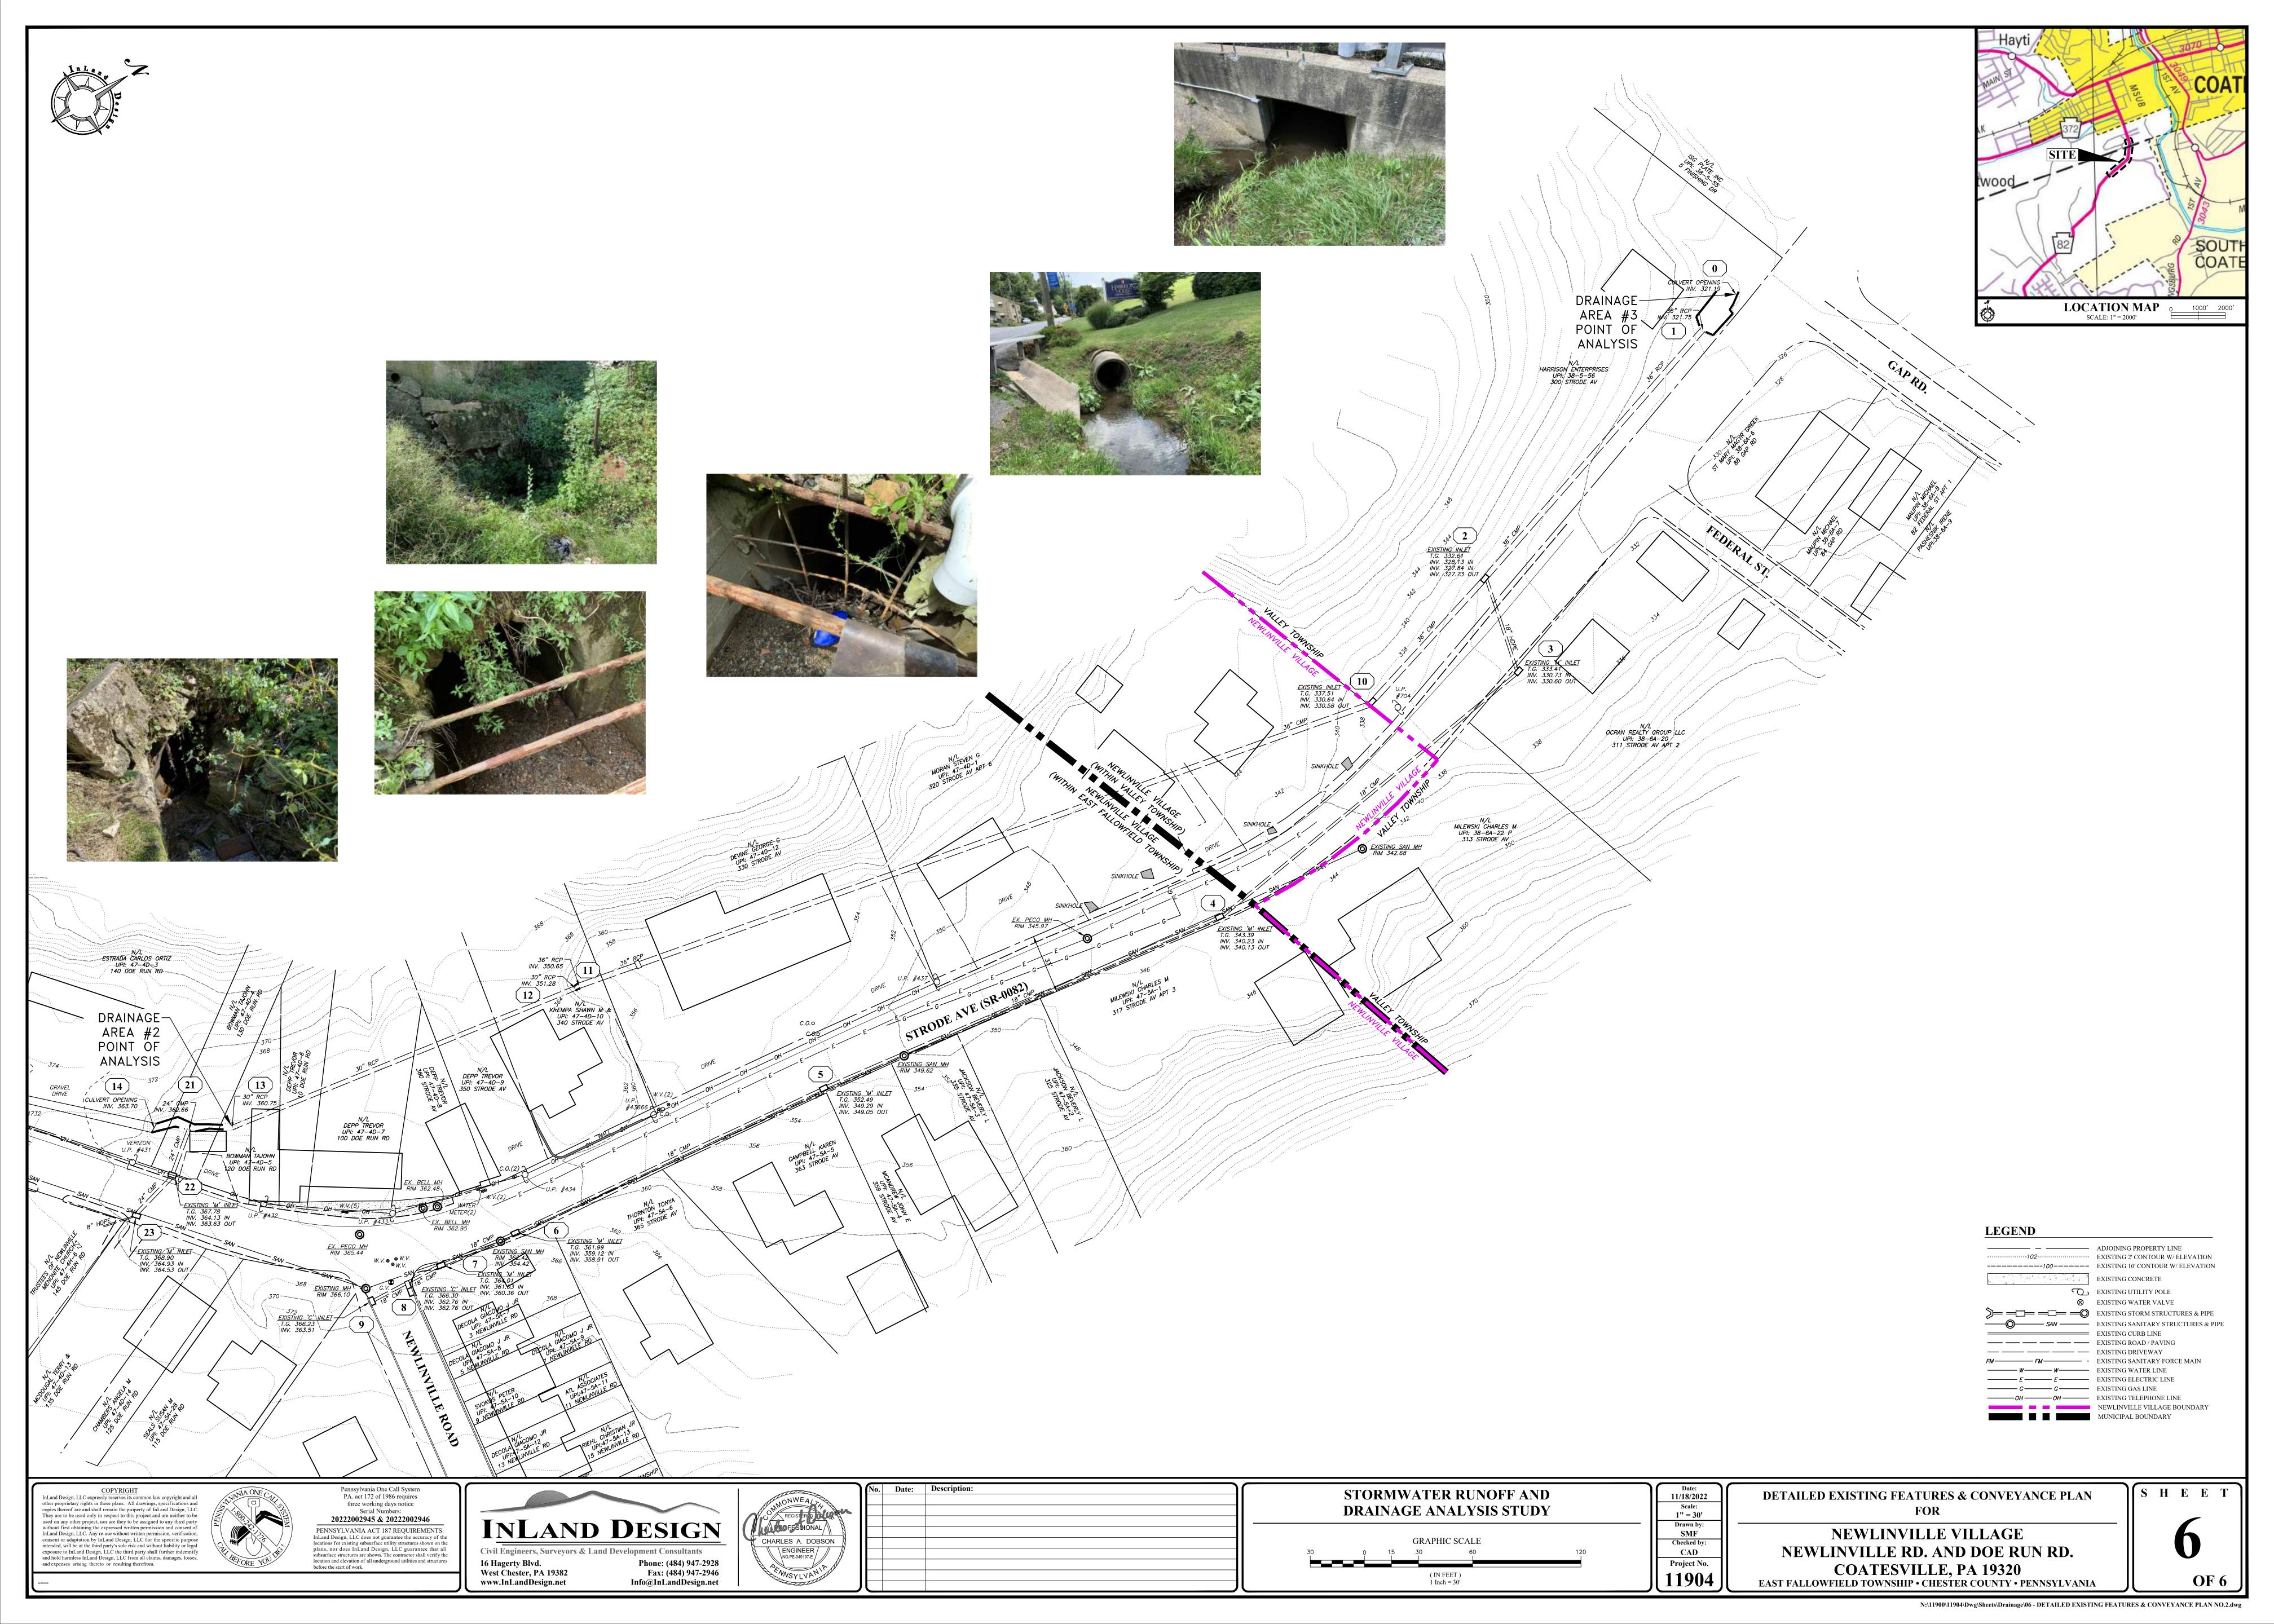

AREA, AND PROBABLY LOWER PALEOZOIC OCTORARO FORMATION (Xo)

**Sheet List Table** 

| NO. | DESCRIPTION                                  |
|-----|----------------------------------------------|
| 1   | COVER SHEET                                  |
| 2   | OVERALL TOPOGRAPHIC AND VILLAGE AREA MAP     |
| 3   | SITE ANALYSIS MAP                            |
| 4   | OVERALL WATERSHED BOUNDARY MAP               |
| 5   | DETAILED EXISTING FEATURES & CONVEYANCE PLAN |
| 6   | DETAILED EXISTING FEATURES & CONVEYANCE PLAN |