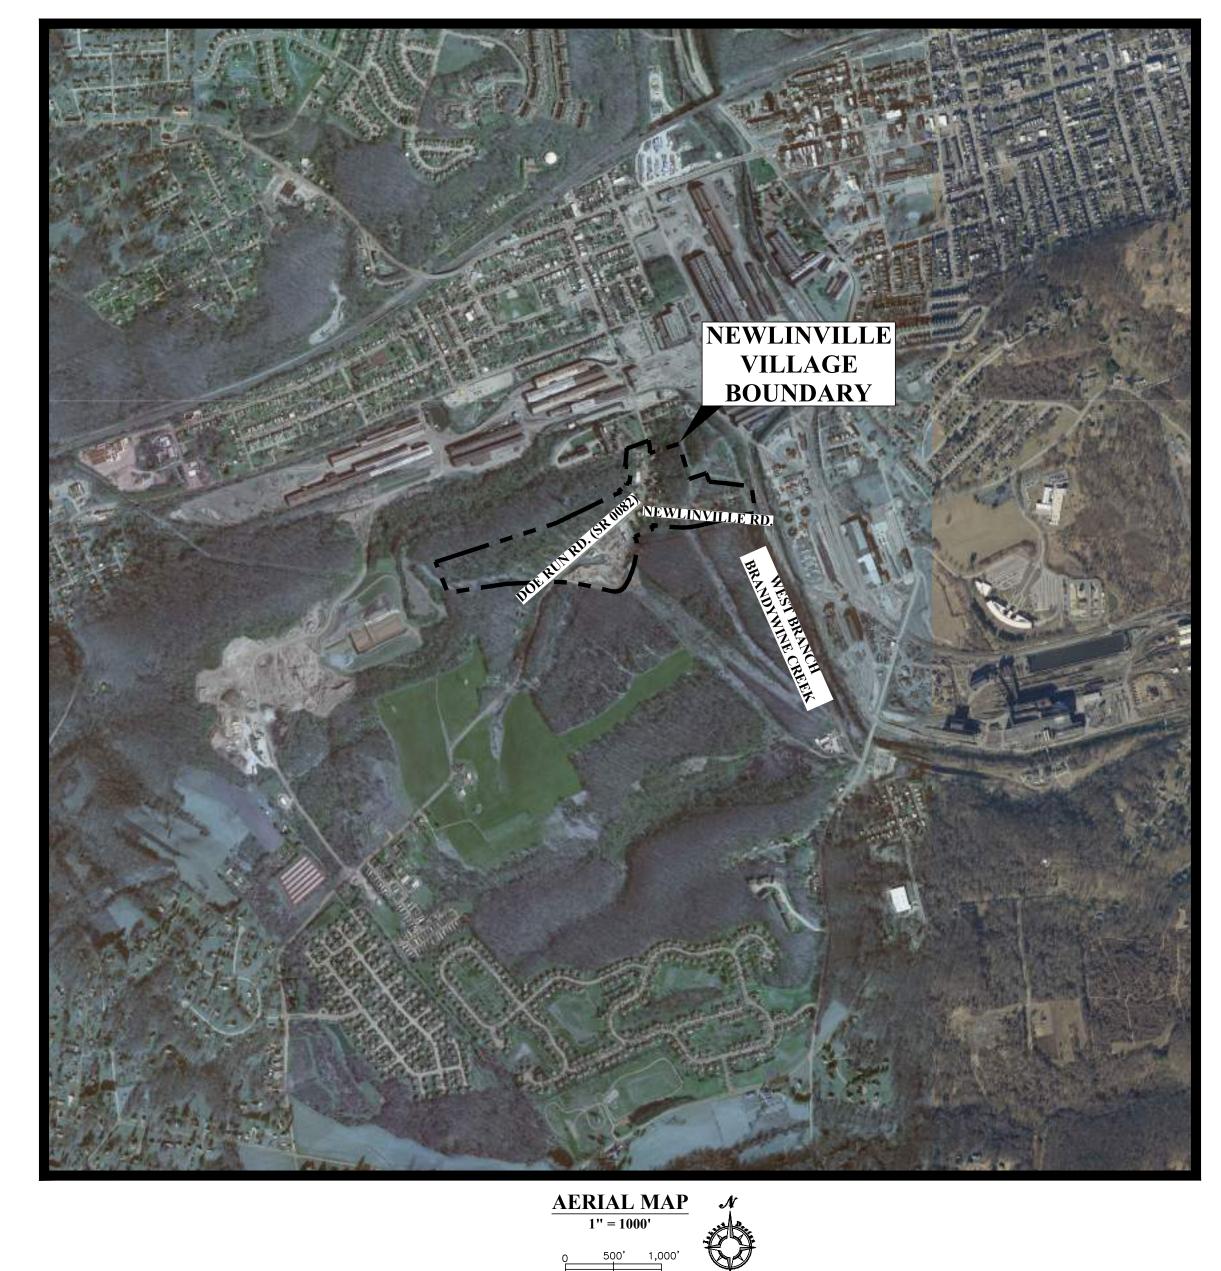

### STORMWATER RUNOFF AND DRAINAGE ANALYSIS STUDY

FOR

# NEWLINVILLE VILLAGE

## EAST FALLOWFIELD TOWNSHIP • CHESTER COUNTY • PENNSYLVANIA





# Hayti SITE Wood SITE LOCATION MAP SCALE: 1" – 2000' SCALE: 1" – 2000'

### **GENERAL NOTES:**

FIELD SURVEY PERFORMED IN AUGUST & SEPTEMBER, 2022 BY INLAND DESIGN, LLC, WEST CHESTER, PA. CONTOUR INTERVAL = 2 FEET.

2. TOPOGRAPHIC INFORMATION AND IMPROVEMENTS SUPPLEMENTED WITH PA

1. TOPOGRAPHIC INFORMATION AND IMPROVEMENTS SHOWN BY PHYSICAL

- IOPOGRAPHIC INFORMATION AND IMPROVEMENTS SUPPLEMENTED WITH PA LIDAR CONTOURS AND AERIAL PHOTOGRAPHY.
   ELEVATIONS BASED ON NAVD88 DATUM. VERTICAL DATUM OBTAINED BY GPS
- OBSERVATIONS ON AUGUST 2, 2022.

  4. THERE IS NO 100 YEAR FLOODPLAIN LINE SHOWN ON THE PLAN, WHICH WAS DETERMINED FROM THE REFERENCE FIRM PANELS, MAP NUMBER
- SOILS INFORMATION TAKEN FROM UNITED STATES DEPARTMENT OF AGRICULTURE NATURAL RESOURCE CONSERVATION SERVICE.
- AGRICULTU