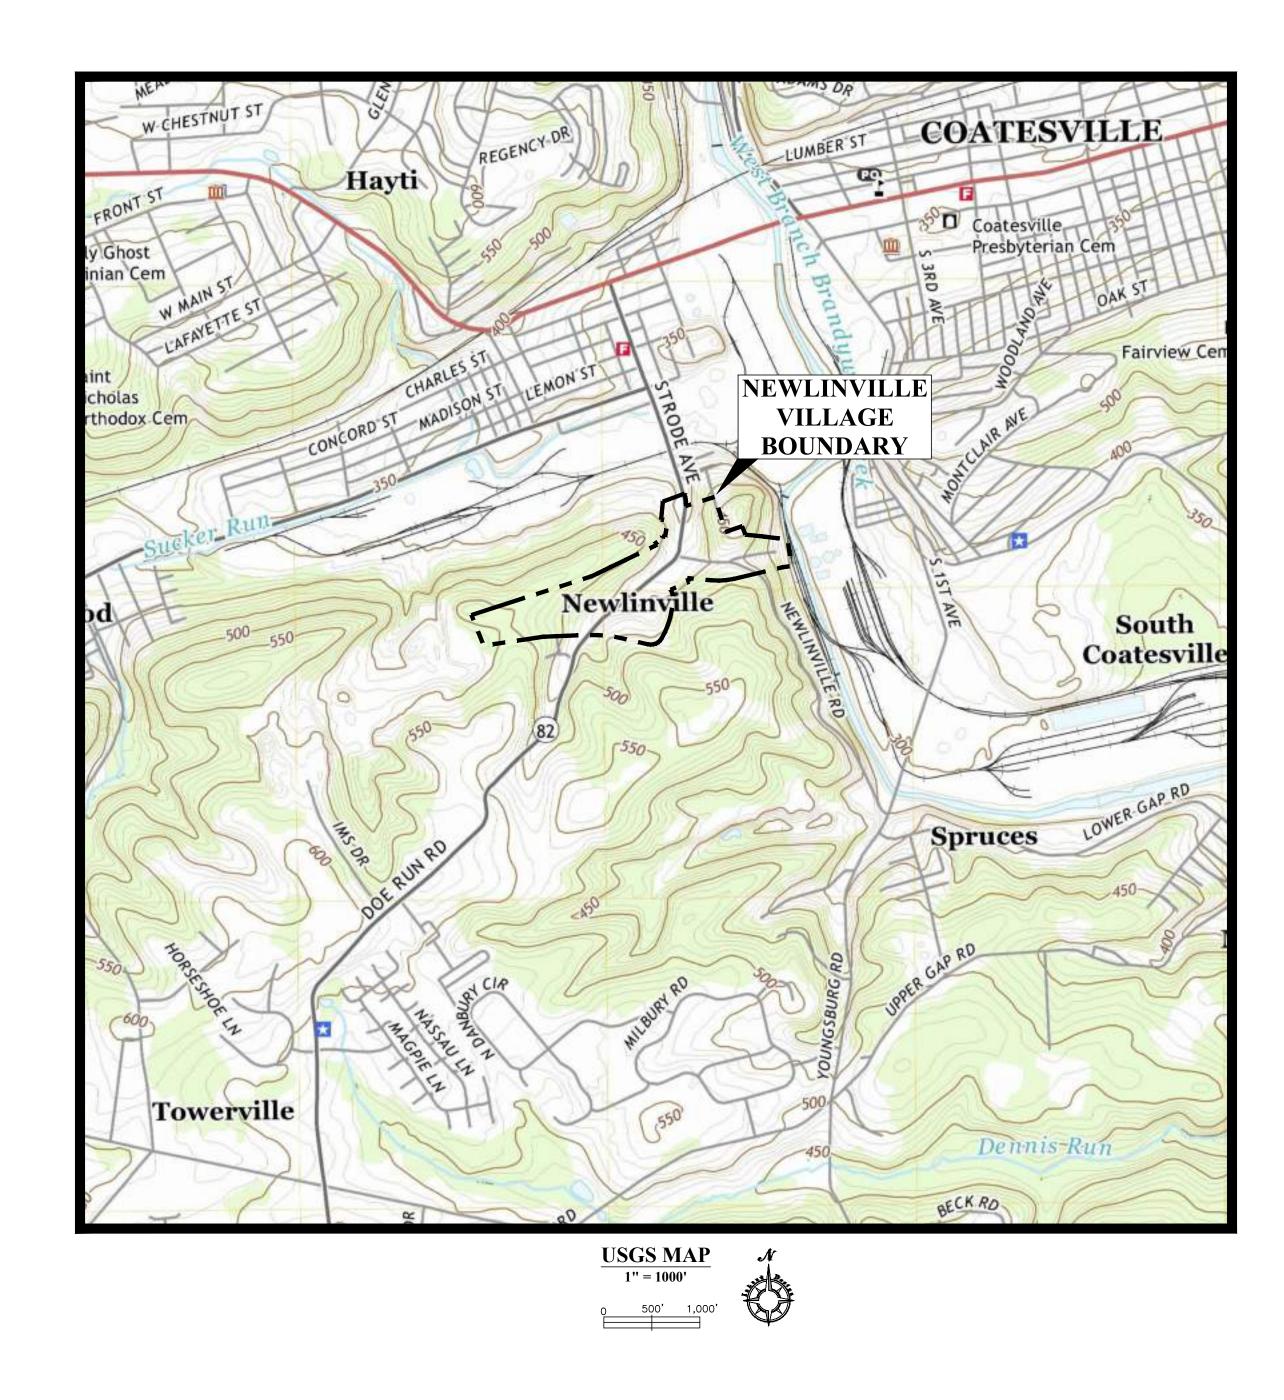

### STORMWATER RUNOFF AND DRAINAGE ANALYSIS STUDY

FOR

# NEWLINVILLE VILLAGE

## EAST FALLOWFIELD TOWNSHIP • CHESTER COUNTY • PENNSYLVANIA





# Hayti SITE Wood SITE LOCATION MAP SCALE: 1" – 2000' SCALE: 1" – 2000'

### **GENERAL NOTES:**

FIELD SURVEY PERFORMED IN AUGUST & SEPTEMBER, 2022 BY INLAND DESIGN, LLC, WEST CHESTER, PA. CONTOUR INTERVAL = 2 FEET.

2. TOPOGRAPHIC INFORMATION AND IMPROVEMENTS SUPPLEMENTED WITH PA

1. TOPOGRAPHIC INFORMATION AND IMPROVEMENTS SHOWN BY PHYSICAL

- IOPOGRAPHIC INFORMATION AND IMPROVEMENTS SUPPLEMENTED WITH PA LIDAR CONTOURS AND AERIAL PHOTOGRAPHY.
   ELEVATIONS BASED ON NAVD88 DATUM. VERTICAL DATUM OBTAINED BY GPS
- OBSERVATIONS ON AUGUST 2, 2022.

  4. THERE IS NO 100 YEAR FLOODPLAIN LINE SHOWN ON THE PLAN, WHICH WAS DETERMINED FROM THE REFERENCE FIRM PANELS, MAP NUMBER
- SOILS INFORMATION TAKEN FROM UNITED STATES DEPARTMENT OF AGRICULTURE NATURAL RESOURCE CONSERVATION SERVICE.
- AGRICUL