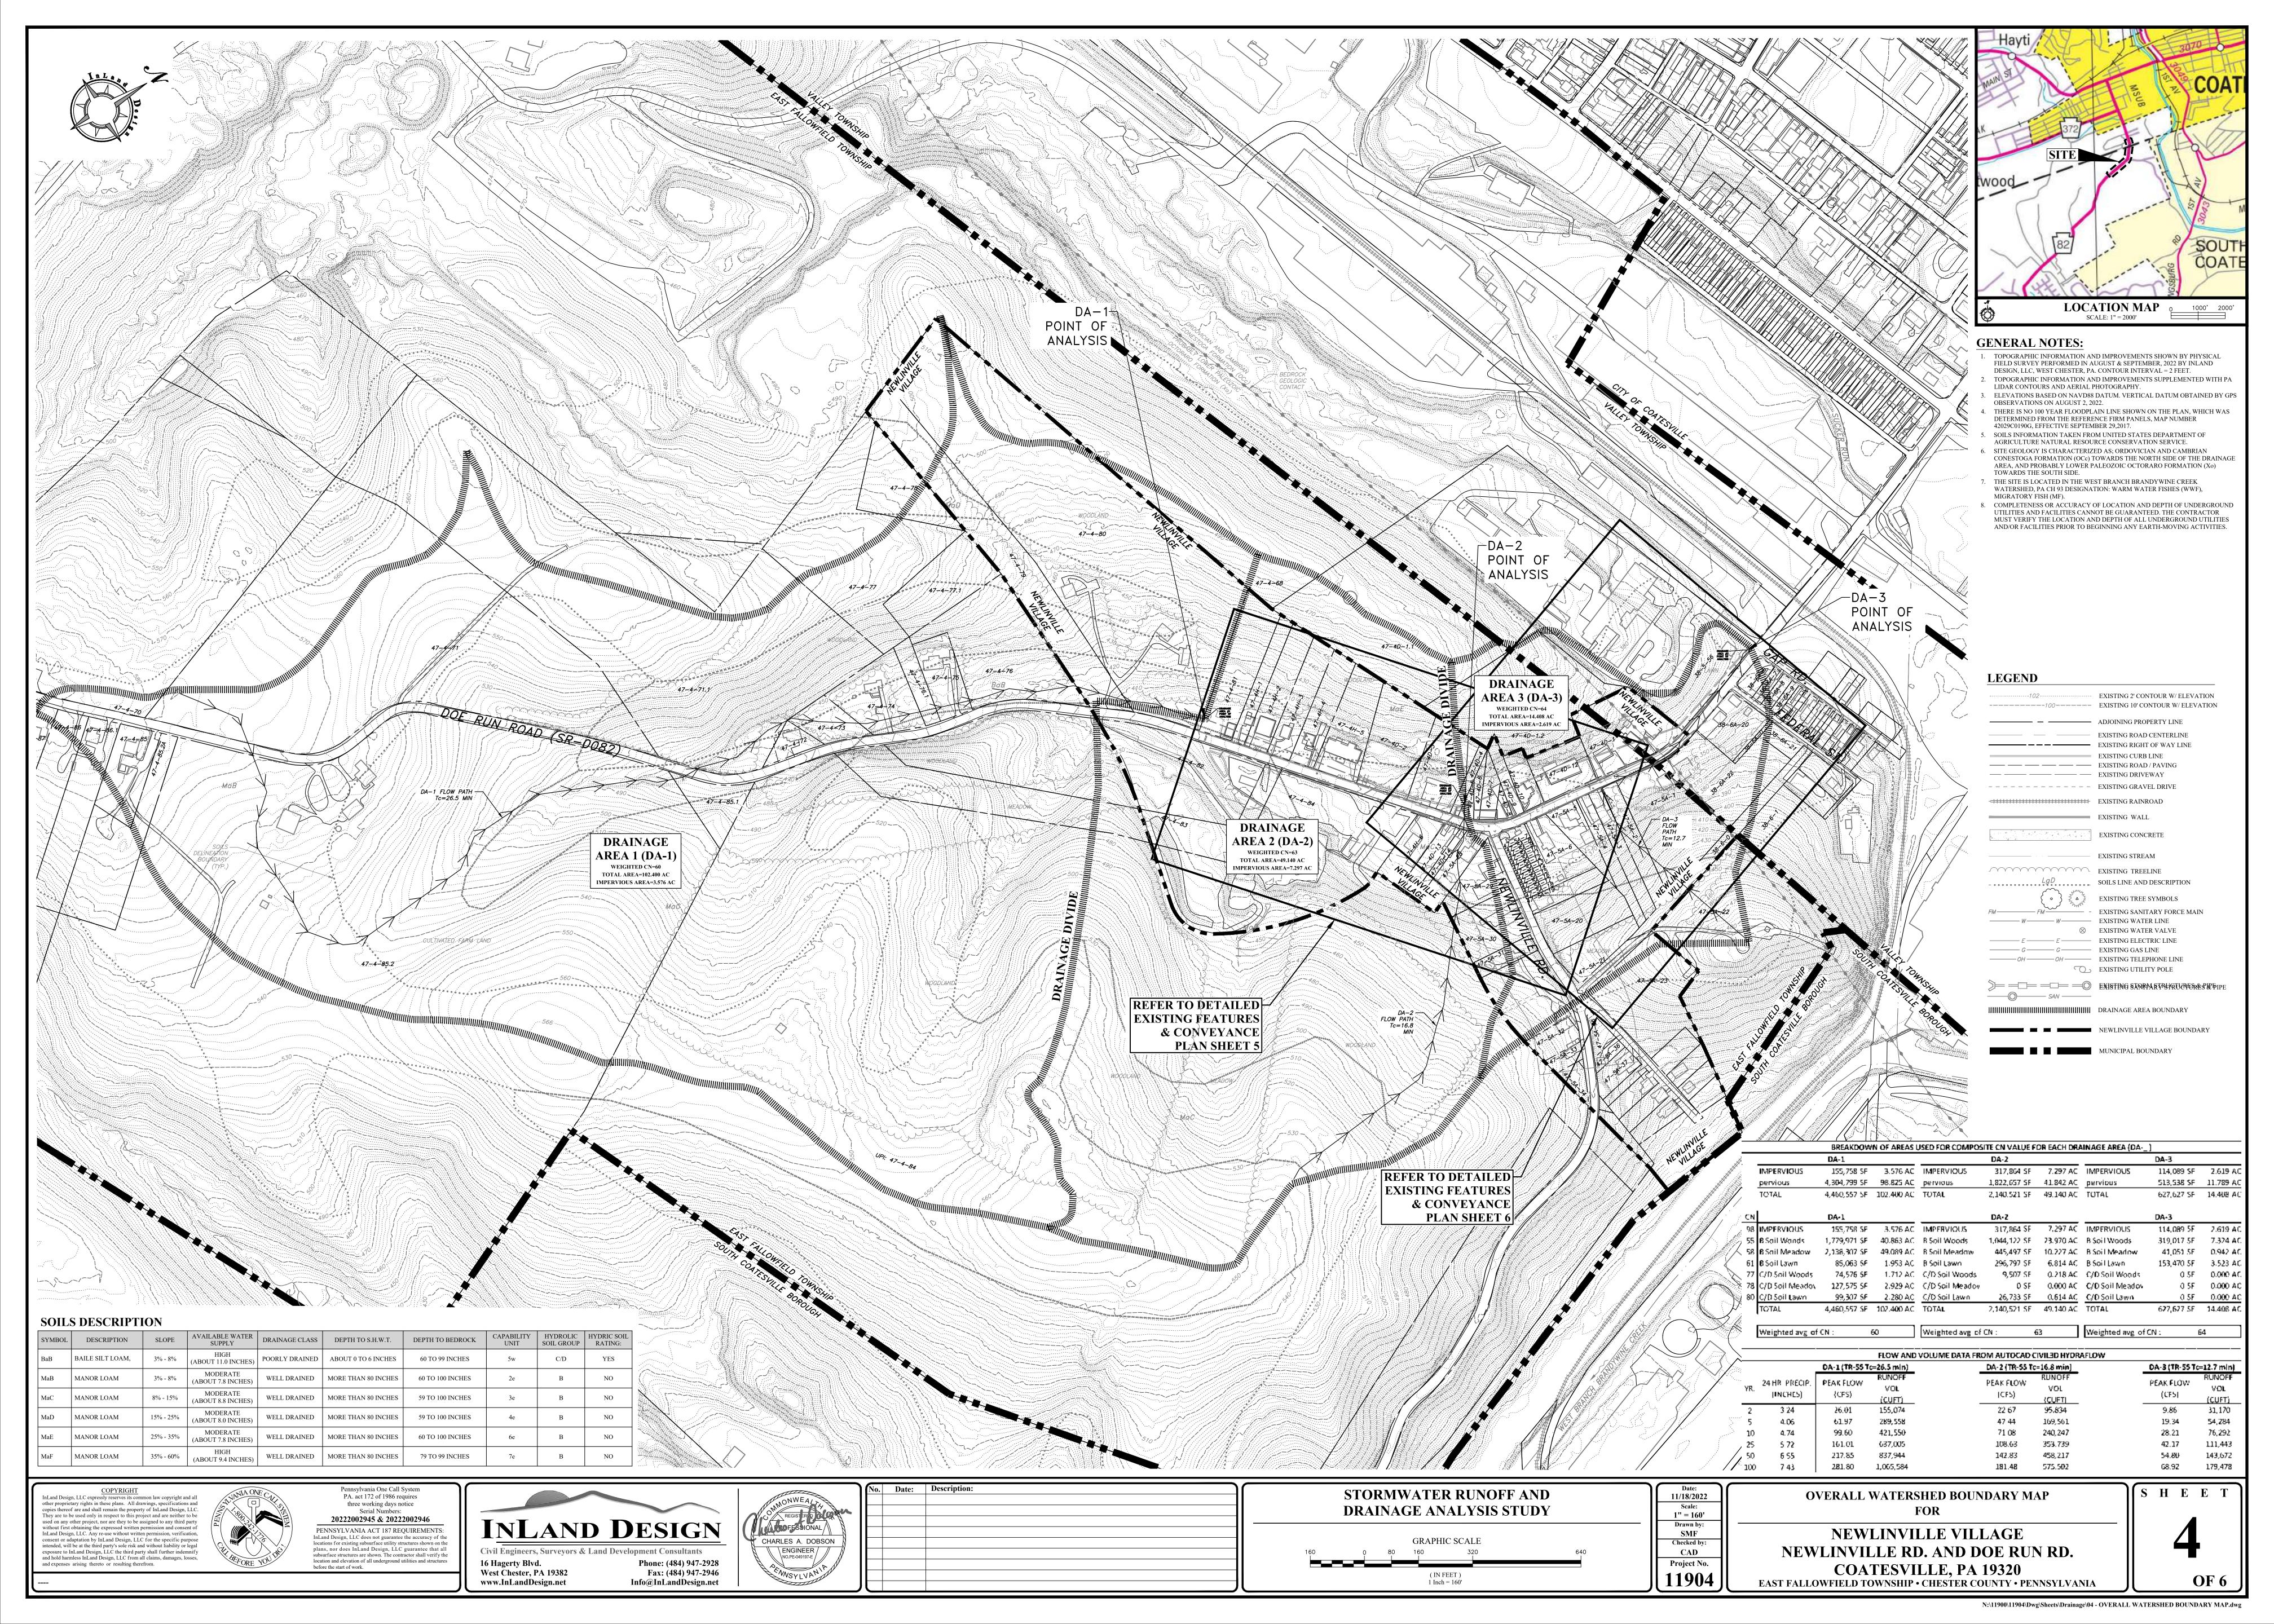

### **GENERAL NOTES:**

FIELD SURVEY PERFORMED IN AUGUST & SEPTEMBER, 2022 BY INLAND DESIGN, LLC, WEST CHESTER, PA. CONTOUR INTERVAL = 2 FEET.

2. TOPOGRAPHIC INFORMATION AND IMPROVEMENTS SUPPLEMENTED WITH PA

1. TOPOGRAPHIC INFORMATION AND IMPROVEMENTS SHOWN BY PHYSICAL

- IOPOGRAPHIC INFORMATION AND IMPROVEMENTS SUPPLEMENTED WITH PA LIDAR CONTOURS AND AERIAL PHOTOGRAPHY.
   ELEVATIONS BASED ON NAVD88 DATUM. VERTICAL DATUM OBTAINED BY GPS
- OBSERVATIONS ON AUGUST 2, 2022.

  4. THERE IS NO 100 YEAR FLOODPLAIN LINE SHOWN ON THE PLAN, WHICH WAS DETERMINED FROM THE REFERENCE FIRM PANELS, MAP NUMBER
- SOILS INFORMATION TAKEN FROM UNITED STATES DEPARTMENT OF AGRICULTURE NATURAL RESOURCE CONSERVATION SERVICE.
- AGRICULTURE NATURAL RESOURCE CONSERVATION SERVICE.

  6. SITE GEOLOGY IS CHARACTERIZED AS; ORDOVICIAN AND CAMBRIAN CONESTOGA FORMATION (OCc) TOWARDS THE NORTH SIDE OF THE DRAINAGE
- TOWARDS THE SOUTH SIDE.

  7. THE SITE IS LOCATED IN THE WEST BRANCH BRANDYWINE CREEK
  WATERSHED, DA CHOZ DESIGNATION, WARM WATER FISHES (WWID)
- WATERSHED, PA CH 93 DESIGNATION: WARM WATER FISHES (WWF),
  MIGRATORY FISH (MF).

  8. COMPLETENESS OR ACCURACY OF LOCATION AND DEPTH OF UNDERGROUND
- UTILITIES AND FACILITIES CANNOT BE GUARANTEED. THE CONTRACTOR
  MUST VERIFY THE LOCATION AND DEPTH OF ALL UNDERGROUND UTILITIES
  AND/OR FACILITIES PRIOR TO BEGINNING ANY EARTH-MOVING ACTIVITIES.

AREA, AND PROBABLY LOWER PALEOZOIC OCTORARO FORMATION (Xo)

**Sheet List Table** 

| NO. | DESCRIPTION                                  |
|-----|----------------------------------------------|
| 1   | COVER SHEET                                  |
| 2   | OVERALL TOPOGRAPHIC AND VILLAGE AREA MAP     |
| 3   | SITE ANALYSIS MAP                            |
| 4   | OVERALL WATERSHED BOUNDARY MAP               |
| 5   | DETAILED EXISTING FEATURES & CONVEYANCE PLAN |
| 6   | DETAILED EXISTING FEATURES & CONVEYANCE PLAN |