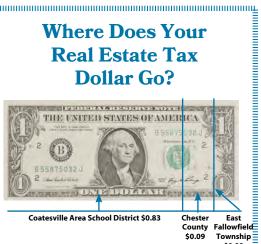

#### Where Does Your **Real Estate Tax** Dollar Go?

Coatesville Area School District \$0.83

Did You Know?

Approximately 83% of your real estate taxes go to the Coatesville Area School District, while East Fallowfield Township receives only about 8% of Property Taxes.

Coatesville Area School Dist. 41.819 Mills 83%
Chester County (CC) 4.551 Mills 9%
East Fallowfield Township 3.7500 Mills 8%