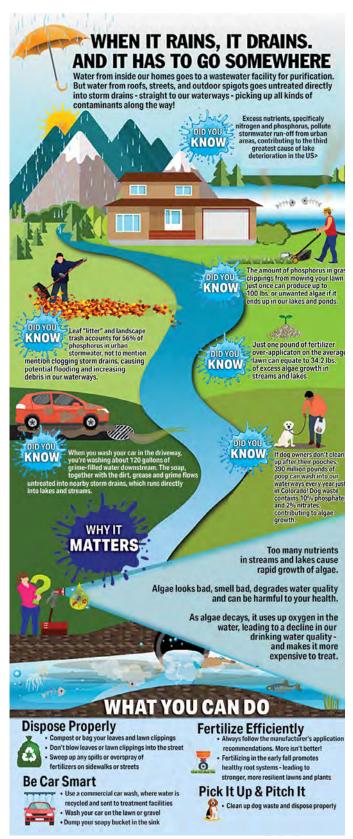

, singleuse plastics, open space, and native plant species.

The Council's upcoming projects for 2024 include:

- Researching grant opportunities to promote education and outreach, potentially partnering with Coatesville Area School District science teachers and ecology/sustainability clubs or
- Establishing a watershed group in the Township, through Penn State Extension;
- Establishing a woodland conservation group, comprised of private land owners;
- Continuing to support the township's open space planning; and
- Encouraging community engagement.

We welcome your help! We're excited to continue the work we've been doing on behalf of our community, and we encourage anyone interested in getting involved to contact the Township office, or email me directly at jnielsen@eastfallowfield.org.



#### 2024 Parks and Recreation Year at a Glance

by Teri Dickinson, Parks and Rec Chair

Calling all residents! Spring is right around the corner and the days are getting longer. Whether enjoying our beautiful township Park, walking your pup, playing on the playground, or attending an event, our Park has something for everyone! The Parks and Recreation Committee is working behind the scenes to bring some exciting new events to life in 2024. We meet on the first and third Tuesdays of the month at 6:30 PM and we invite all residents to join us, contribute ideas, and volunteer at events!

You can check out our Parks Committee's event updates at the East Fallowfield Township Community Park Facebook Page as well as on the Community Page. Feel free to contact me at tad411@comcast.net with any