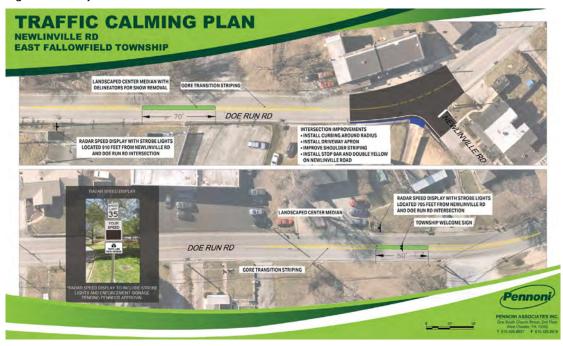

#### Township Receives \$250,000 in Grant Funding for Traffic Calming Safety Measures

East Fallowfield Township was a recent recipient of \$250,000 in grant funding from the Department of Community and Economic Development (DCED) Statewide Local Share Account (LSA) and Multimodal Transportation Fund (MTF) for traffic calming improvements in the Newlinville section of the Township.

The 'Newlinville Village Master Plan', completed by the Township in 2021, identified a severe speeding problem in Newlinville. According to the master plan, traffic calming should be a high priority action item, and the implementation of traffic calming measures will help provide a safer and more comfortable environment for walking and biking. The proposed improvements include two landscaped center islands, radar speed display boards, transition striping on Route 82 (Doe Run Road), as well as safety improvements, such as new curbing and driveway aprons at the intersection of Route 82 (Doe Run Road) and Newlinville Road. "Roadway safety continues to be a top priority for the Township's Board of Supervisors and administration," said Township Manager, Scott Swichar. "These grants will advance our work by bringing necessary traffic calming measures to Newlinville." Construction is scheduled to begin later this year.