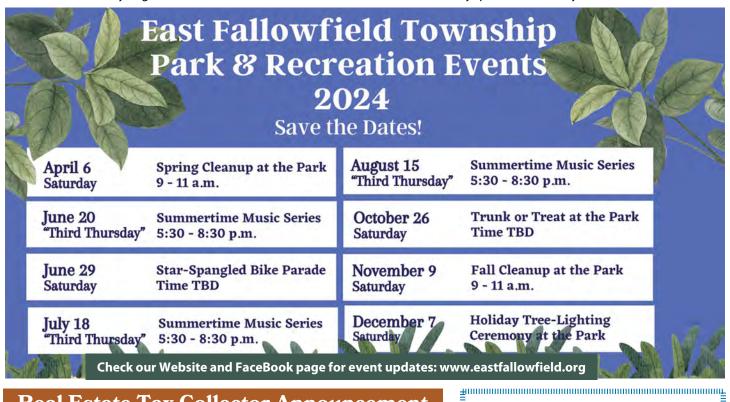

#### 2024 Parks and Recreation Year at a Glance

by Teri Dickinson, Parks and Rec Chair

Calling all residents! Spring is right around the corner and the days are getting longer. Whether enjoying our beautiful township Park, walking your pup, playing on the playground, or attending an event, our Park has something for everyone! The Parks and Recreation Committee is working behind the scenes to bring some exciting new events to life in 2024. We meet on the first and third Tuesdays of the month at 6:30 PM and we invite all residents to join us, contribute ideas, and volunteer at events!

You can check out our Parks Committee's event updates at the East Fallowfield Township Community Park Facebook Page as well as on the Community Page. Feel free to contact me at tad411@comcast.net with any questions. Thank you!